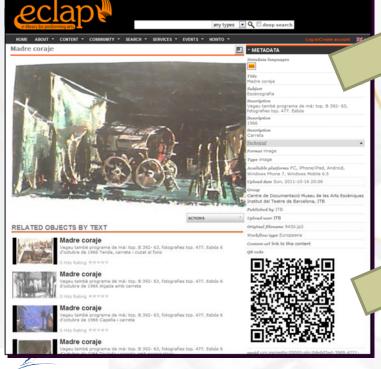

#### Vittorio Gassman Macbeth nascosto/3

CONTENT \* COMMUNITY \* SEARCH \*

#### **▼ METADATA**

Metadata languages

Title

Vittorio Gassman Macbeth nascosto/3

Description

Colore Videoregistrazione in tempo reale delle prove per la messinscena del Macbeth di Shakespeare tradotto, diretto e interpretato da Vittorio Gassman. E' probabilmente l'unica registrazione del metodo di lavoro di Gassman, dalla prima prova a tavolino fino alla prova generale in costume. La prima dello spettacolo, prevista per il 30 giugno a Firenze, Palazzo Pitti Maggio Musicale Fiorentino, non ha luogo, causa la rottura di due costole di Gassman durante le ultime prove. Debutta quindi a Verona, al teatro romano, il 14 luglio 1983. "Vittorio Gassman - Macbeth: attore e regista", a cura di Valentina Valentini.

#### - ACTIONS

All tags:

None

Login or register to tag items

Add to Playlist View for PC

View QR code for this content

View MPEG21 for PDA Windows Mobile 6.5

RELOAD

Vittorio Gassman Macbeth nascosto/4

Vittorio Gassman

Vittorio Gassman

**ACTIONS** 

Vittorio Gassman Macbeth nascosto/2 Macbeth nascosto/5 Macbeth nascosto/1

Vittorio Gassman prova Macbeth/1

MORE

RELATED OBJECTS BY TEXT