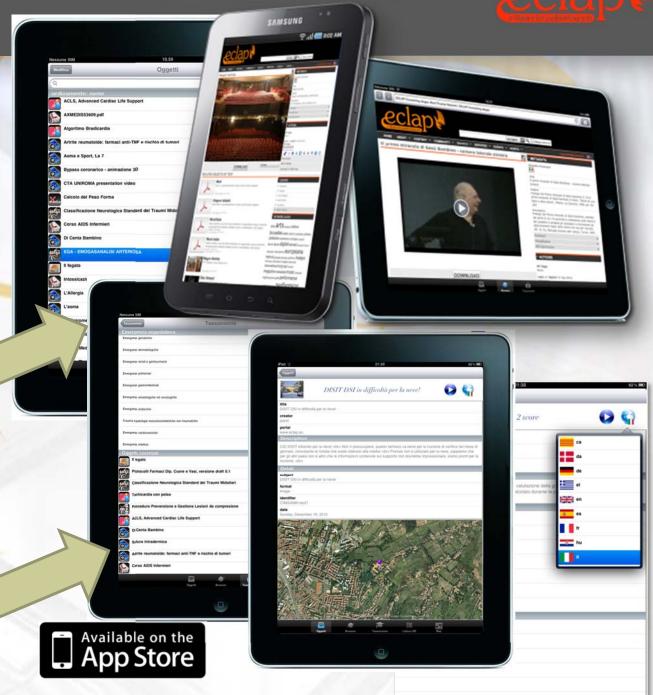

# Media Relationships

Content Organizer on mobiles

### Local:

- Content collection
- Search/query
- Navigations.. taxonomy
- Suggestions