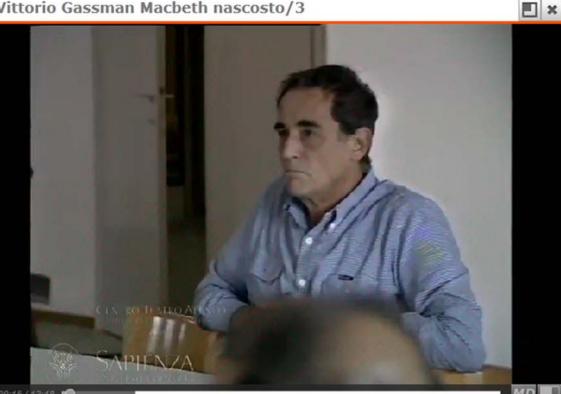

#### Vittorio Gassman Macbeth nascosto/3

CONTENT \* COMMUNITY \* SEARCH \*

#### **▼ METADATA**

Metadata languages

Title

Vittorio Gassman Macbeth nascosto/3

Description

Colore Videoregistrazione in tempo reale delle prove per la messinscena del Macbeth di Shakespeare tradotto, diretto e interpretato da Vittorio Gassman. E' probabilmente l'unica registrazione del metodo di lavoro di Gassman, dalla prima prova a tavolino fino alla prova generale in costume. La prima dello spettacolo, prevista per il 30 giugno a Firenze, Palazzo Pitti Maggio Musicale Fiorentino, non ha luogo, causa la rottura di due costole di Gassman durante le ultime prove. Debutta quindi a Verona, al teatro romano, il 14 luglio 1983. "Vittorio Gassman - Macbeth: attore e regista", a cura di Valentina Valentini.