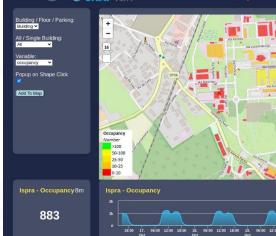

# **Digital Twin**

- Intuitive platform
- Any Data TYPE, any data source, any protocol
- Data storage seamless
- Data analytics -> artificial intelligence, AI/XAI
- Data Ethics, AI Ethics, GDPR
- Data Representation
- Key performance Indicators
- What-IF analysis Simulation, prediction, 2D/3D
- Operation, planning tactic and strategic
- Collaborative and shared representation
- Sustainable, shared, open source 100%

#### Complex and heterogeneous information, interoperability

- o GIS, ITS, AVM, IoT, BIM, CKAN, etc.
- Satellite services
- MaaS, lastmile delivery HUBs
- etc.