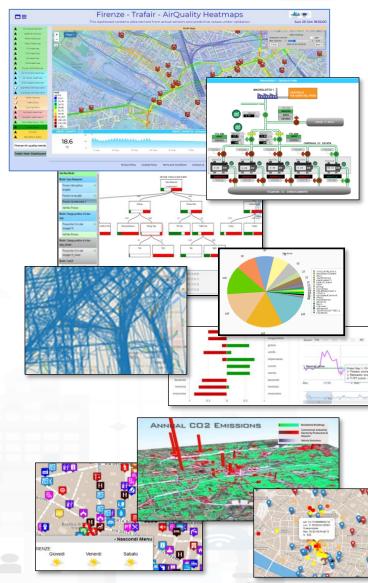

## **Recent Track Record**

https://www.snap4city.org/135

- Ammirare: Al for costal erosion and changes
- **Tourismo**: Al for tourism management and control
- CN Most: Al for mobility and transport
- ISPRA JRC: Site Management Operation, energy, parking, people
- Smart Light/Energy management: Merano, CER, etc.
- Herit-Data: Al Digital Twin for Tourism management
- PC4City: Land Slide Predictions
- REPLICATE: Control Room, and mobility and tranport
- RESOLUTE: Resilience of Transport Sytems