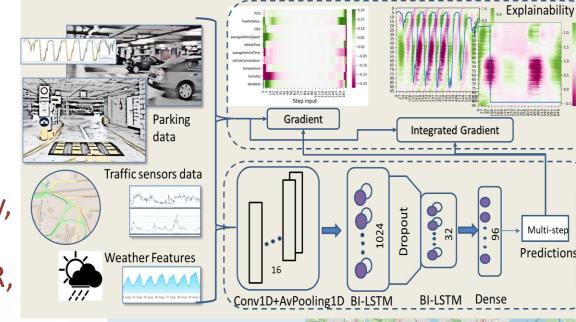

## **Recent Track Record**

https://www.snap4city.org/135

- Ammirare: Al for costal erosion and changes
- **Tourismo**: Al for tourism management and control
- CN Most: Al for mobility and transport
- ISPRA JRC: Site Management Operation, energy, parking, people
- Smart Light/Energy management: Merano, CER, etc.
- Herit-Data: Al Digital Twin for Tourism management
- PC4City: Land Slide Predictions
- REPLICATE: Control Room, and mobility and tranport
- RESOLUTE: Resilience of Transport Sytems